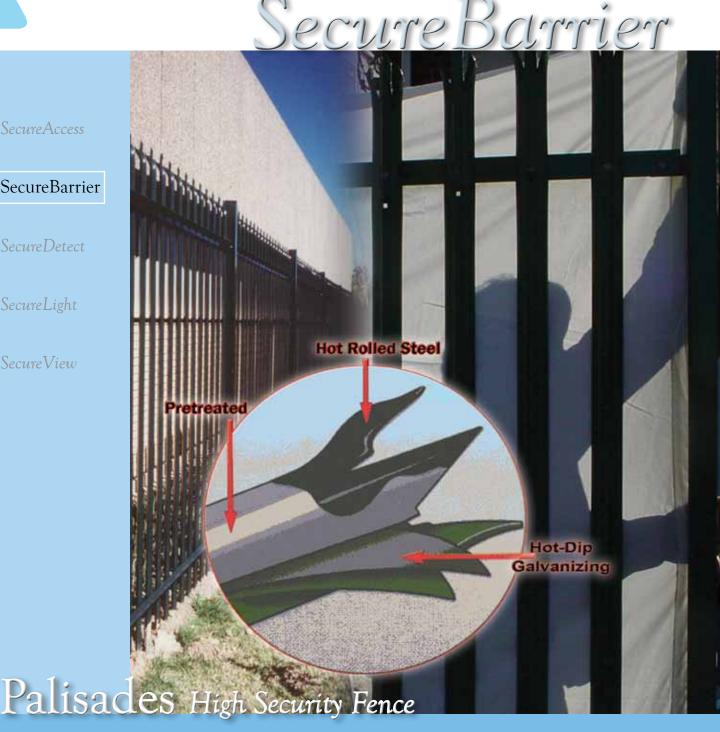

Safeguards Technology has developed a system of fencing and gate components that meet the most demanding requirements of site specifications and security. A proven configuration of premium grade, hot rolled steel pales are available in galvanized or stainless steel material.

Installation is easy. Bolted assemblies with tamperresistant connection points throughout produce a rigid barrier of strong integrity along the full fence.

## **SPECIFICATIONS**

Pales - Construction and Specifications

- Secured to the rails at every intersection by bolting with special, classic steel anti-vandal shear bolts
- Square shaped holes to accommodate the anti-vandal shear nuts so that head does not protrude more than 0.2" (5mm). Also provides counter force to opening and tightening of nut.
- Head of pale triple pointed and splayed to afford greatest deterrent
- Hot rolled corrugated pales: 0.12" thick x 2.6" wide x 0.88" deep (from commercial quality hot rolled sheets pickled and oiled suitable for galvanizing)
- Minimum deflection at 2.5kn applied load: 0.4" for a sample 24" long