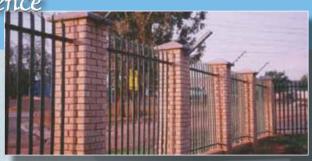

## FEATURES & BENEFITS

Appearance: The Palisades fence has an attractive appearance and can be color-coated to blend with any type of surrounding.

Deterrent Features: The pointed steel pales serve as a formidable obstacle. The steel pales defeat attempts at climbing, straddling, grabbing or gaining a foot hold.

## **APPLICATION**

Palisades High Security Fence is the optimal fence solution for high security sites where attractive high strength security fencing is required.