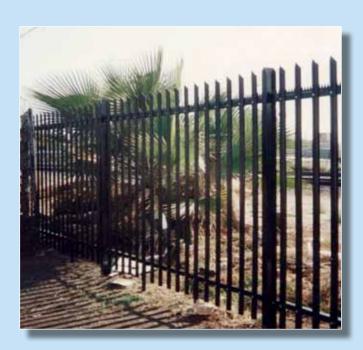

## FEATURES & BENEFITS

Appearance: The Palisades fence has an attractive appearance and can be color-coated to blend with any type of surrounding.

Deterrent Features: The pointed steel pales serve as a formidable obstacle. The steel pales defeat attempts at climbing, straddling, grabbing or gaining a foot hold.

## **APPLICATION**

Palisades High Security Fence is the optimal fence solution for high security sites where attractive high strength security fencing is required.